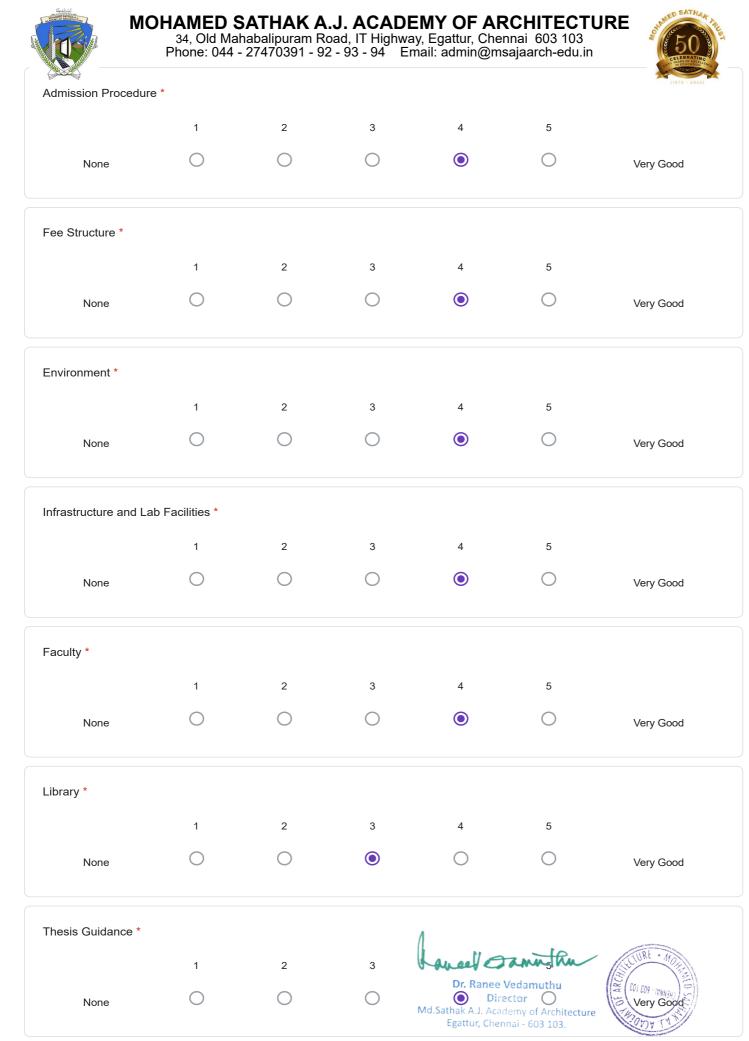

Please give your overall assessment of our Institute academics. Please rate us on following criterias: 1-Unsatisfactory(UN), 2- Satisfactory(S), 3- Fair(F),4- Good(G),5- Very Good(VG)

| لَتِ رَبْدِ عِلَى اللَّهِ مِنْ مَعَلَى اللَّهُ مَنْ مَا مَعَلَى مَا مَعَلَى مَا مَعَلَى مَا مَعَلَى مَا مَعَلَى<br>معمد الله معمد من ال |                                                                                                                                                    |                                                                              |                                                               |                                                                  |                                              |                        |
|------------------------------------------------------------------------------------------------------------------------------------------------------------------------------------------------------------------------------------|----------------------------------------------------------------------------------------------------------------------------------------------------|------------------------------------------------------------------------------|---------------------------------------------------------------|------------------------------------------------------------------|----------------------------------------------|------------------------|
|                                                                                                                                                                                                                                    | <b>10HAMED S</b><br>34, Old Ma<br>Phone: 044                                                                                                       | SATHAK A<br>habalipuram Re<br>- 27470391 - 92                                | . <b>J. ACADE</b><br>oad, IT Highwa<br>2 - 93 - 94 En         | MY OF AF<br>y, Egattur, Che<br>nail: admin@ma                    | RCHITECTI<br>nnai 603 103<br>sajaarch-edu.in | URE                    |
| verall Academy                                                                                                                                                                                                                     | *                                                                                                                                                  |                                                                              |                                                               |                                                                  |                                              | (1973 - 2023)          |
| ,                                                                                                                                                                                                                                  |                                                                                                                                                    | 2                                                                            | 2                                                             | 4                                                                | F                                            |                        |
|                                                                                                                                                                                                                                    | 1                                                                                                                                                  | 2                                                                            | 3                                                             | 4                                                                | 5                                            |                        |
| None                                                                                                                                                                                                                               | 0                                                                                                                                                  | 0                                                                            | 0                                                             | ۲                                                                | 0                                            | Very Good              |
|                                                                                                                                                                                                                                    | tural Design Studio<br>ing skills and desig                                                                                                        |                                                                              | heir ability to pro                                           | gressively better                                                | *                                            |                        |
|                                                                                                                                                                                                                                    | 1                                                                                                                                                  | 2                                                                            | 3                                                             | 4                                                                | 5                                            |                        |
| None                                                                                                                                                                                                                               | 0                                                                                                                                                  | 0                                                                            | 0                                                             | ۲                                                                | $\bigcirc$                                   | Very Good              |
| ructures, Buildir<br>evance to today                                                                                                                                                                                               | ng Materials & Servi<br>/'s context?<br>1                                                                                                          | ices etc.) for thei<br>2                                                     | r<br>3                                                        | 4                                                                | 5                                            |                        |
|                                                                                                                                                                                                                                    | $\bigcirc$                                                                                                                                         | $\bigcirc$                                                                   | $\frown$                                                      |                                                                  | $\bigcirc$                                   |                        |
| None                                                                                                                                                                                                                               | $\bigcirc$                                                                                                                                         | $\bigcirc$                                                                   | 0                                                             | ۲                                                                | 0                                            | Very Good              |
| ank the course c<br>ructures, Buildir                                                                                                                                                                                              | content of Technical<br>ng Materials & Servi<br>/'s context?                                                                                       | -                                                                            | •                                                             |                                                                  |                                              | Very Good              |
| ank the course c<br>ructures, Buildir                                                                                                                                                                                              | ng Materials & Servi                                                                                                                               | -                                                                            | •                                                             |                                                                  | 5                                            | Very Good              |
| ank the course c                                                                                                                                                                                                                   | ng Materials & Servi<br>/'s context?                                                                                                               | ices etc.) for thei                                                          | r                                                             | struction, *                                                     | 5                                            | Very Good              |
| ank the course of<br>ructures, Buildir<br>levance to today<br>None                                                                                                                                                                 | ng Materials & Servi<br>/'s context?                                                                                                               | ices etc.) for thei<br>2<br>O                                                | r 3<br>O                                                      | struction, *<br>4<br>()<br>Design, etc. ) for                    | 0                                            |                        |
| ank the course of<br>ructures, Buildir<br>levance to today<br>None                                                                                                                                                                 | ng Materials & Servi<br>y's context?<br>1<br>O<br>taught in Allied Sub                                                                             | ices etc.) for thei<br>2<br>O                                                | r 3<br>O                                                      | struction, *<br>4<br>()<br>Design, etc. ) for                    | 0                                            |                        |
| ank the course of<br>ructures, Buildir<br>levance to today<br>None                                                                                                                                                                 | ng Materials & Servi<br>y's context?<br>1<br>O<br>taught in Allied Sub<br>sisting you in choos                                                     | ices etc.) for thei<br>2<br>jects (Urban Des                                 | sign, Landscape I                                             | 4<br>②<br>Design, etc. ) for<br>study?                           | *                                            |                        |
| ank the course of<br>ructures, Buildir<br>levance to today<br>None<br>ank the content<br>otivating and as<br>None                                                                                                                  | ng Materials & Servi<br>y's context?<br>1<br>O<br>taught in Allied Sub<br>sisting you in choos                                                     | ices etc.) for thei<br>2<br>jects (Urban Des<br>sing your field of<br>2<br>0 | sign, Landscape practice / further                            | struction, *<br>4<br>②<br>Design, etc. ) for<br>study?<br>4<br>③ | *                                            | Very Good              |
| ank the course of<br>ructures, Buildir<br>levance to today<br>None<br>ank the content<br>otivating and as<br>None                                                                                                                  | ng Materials & Servi<br>y's context?<br>1<br>taught in Allied Sub<br>sisting you in choos<br>1<br>0                                                | ices etc.) for thei<br>2<br>jects (Urban Des<br>sing your field of<br>2<br>0 | sign, Landscape practice / further                            | struction, *<br>4<br>②<br>Design, etc. ) for<br>study?<br>4<br>③ | *                                            | Very Good<br>Very Good |
| ank the course of<br>ructures, Buildir<br>levance to today<br>None<br>ank the content<br>otivating and as<br>None                                                                                                                  | ng Materials & Servi<br>y's context?<br>1<br>taught in Allied Sub<br>sisting you in choos<br>1<br>0<br>ontent and teaching<br>pwledge of architect | ices etc.) for thei                                                          | r 3<br>o<br>sign, Landscape 1<br>practice / further<br>3<br>o | struction, * 4                                                   | *                                            | Very Good              |