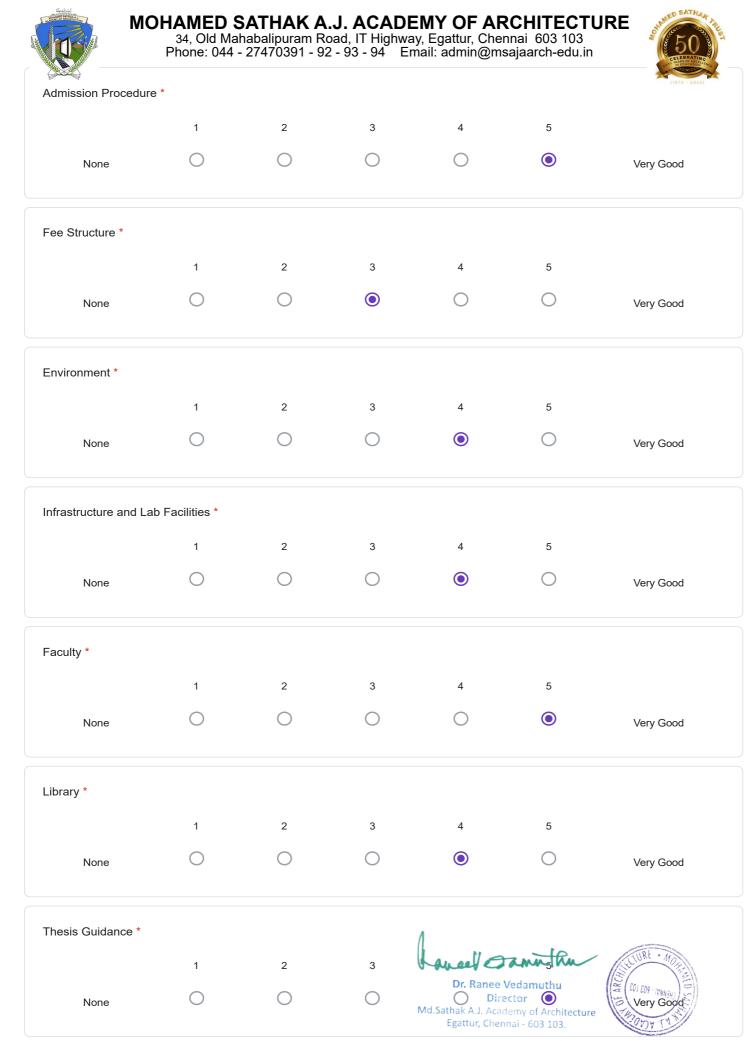

SATHAA

MOHAMED SATHAK A.J. ACADEMY OF ARCHITECTURE 34, Old Mahabalipuram Road, IT Highway, Egattur, Chennai 603 103 Phone: 044 - 27470391 - 92 - 93 - 94 Email: admin@msajaarch-edu.in Admission Procedure \* 1 2 3 4 5  $\bigcirc$  $\bigcirc$  $\bigcirc$  $\bigcirc$ None Very Good Fee Structure \* 2 3 1 4 5  $\bigcirc$  $\bigcirc$  $\bigcirc$  $\bigcirc$ None Very Good Environment \* 1 2 3 4 5  $\bigcirc$  $\bigcirc$  $\bigcirc$  $\bigcirc$  $\bigcirc$ Very Good None Infrastructure and Lab Facilities \* 1 2 3 4 5  $\bigcirc$  $\bigcirc$ Ο  $\bigcirc$  $\bigcirc$ None Very Good Faculty \* 2 3 5 1 4  $\bigcirc$  $\bigcirc$  $\bigcirc$  $\bigcirc$  $\square$ Very Good None Library \* 1 2 3 4 5  $\bigcirc$  $\bigcirc$  $\bigcirc$  $\bigcirc$ None ()Very Good HI Thesis Guidance \* 2 AHI 1 3 Dr. Ranee Vedamuthu Dire Md.Sathak A.J. Academy of Architecture  $\bigcirc$  $\bigcirc$ None Egattur, Chennai - 603 103.